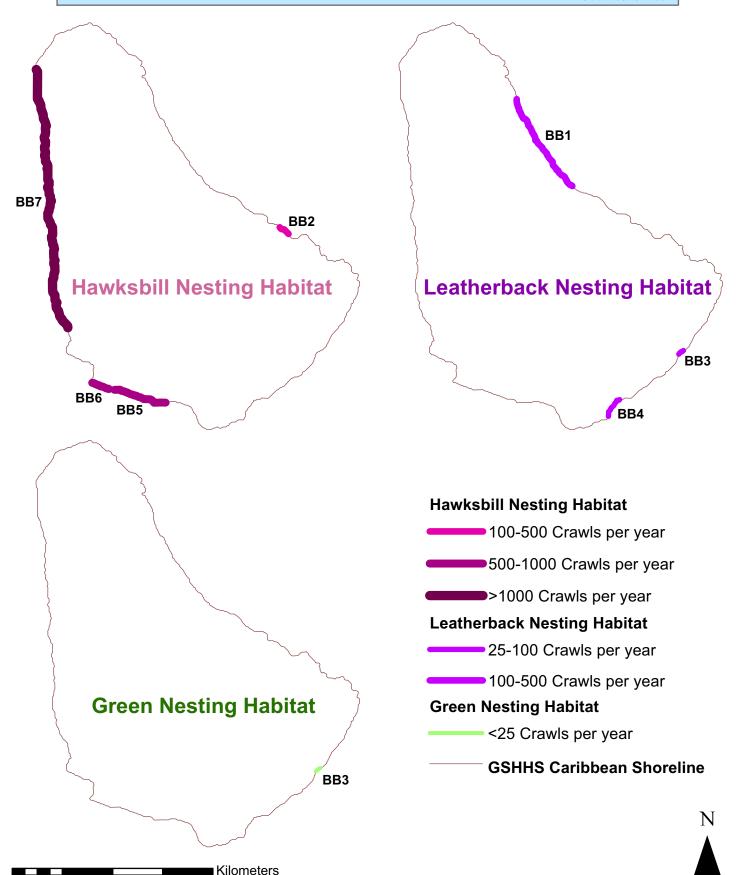

■ Kilometers

16

**Sea Turtle Nesting Habitat** 

**GSHHS Caribbean Shoreline** 

© WIDECAST 2007

12

16

© WIDECAST 2007