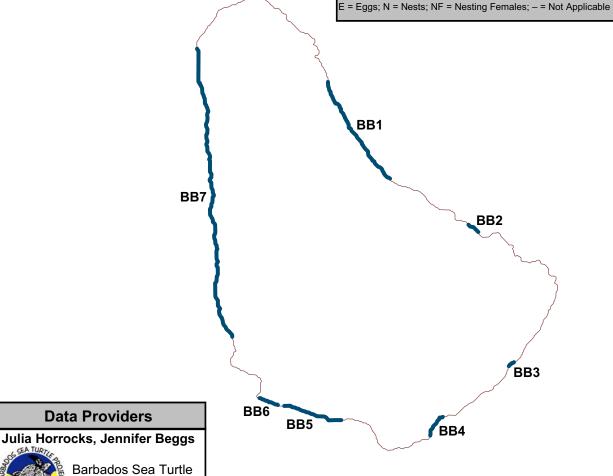

© WIDECAST 2007

| Beach Identification Codes with Beach Names |                    |     |                     |  |
|---------------------------------------------|--------------------|-----|---------------------|--|
| BB1                                         | East Coast Beaches | BB5 | South Coast Beaches |  |
| BB2                                         | Bath Beach         | BB6 | Hilton Beach        |  |
| BB3                                         | Foul Bay           | BB7 | West Coast Beaches  |  |
| BB4                                         | Long Beach         |     |                     |  |